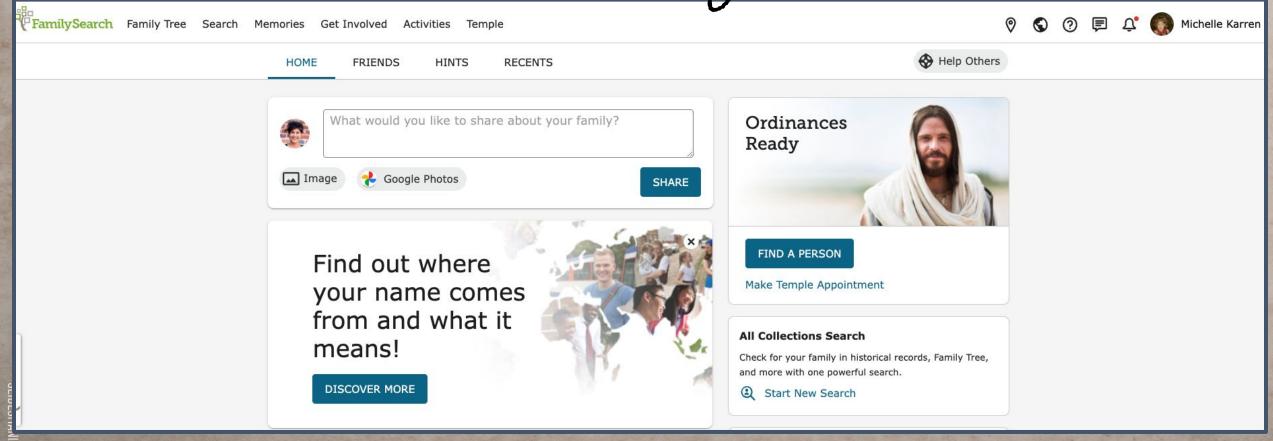

Home Page

Clicking on this icon at the top of any page will always take you home.

Home is Where the Heart is

## Share

## Discover More

Find out where your name comes from and what it means!

DISCOVER MORE

## Search

### All Collections Search

Check for your family in historical records, Family Tree, and more with one powerful search.

Start New Search